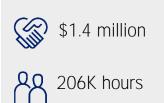

Employee giving and volunteerism<sup>2</sup> (since 2020)

Total contribution by employees donated to local nonprofits and community needs. A portion of this amount was matched by the Bank of America Charitable Foundation.