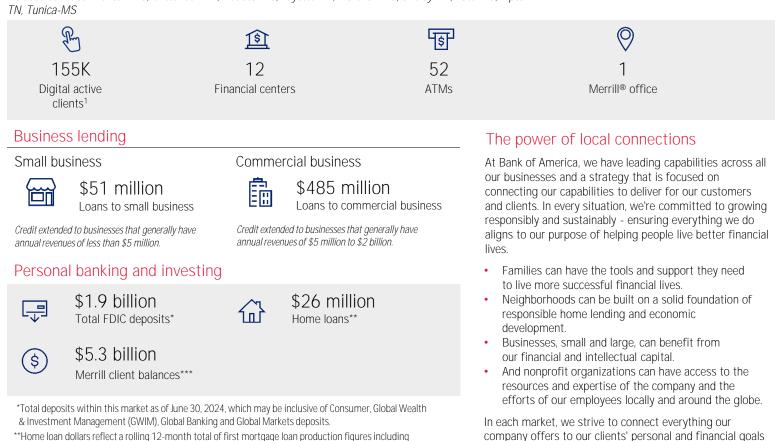

<sup>1</sup> Digital active users represents mobile and/or online 90-day active users.

<sup>2</sup> Community support amounts represent a cumulative five-year period of contributions; 20 quarters from fact-sheet date.