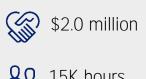

15K hours

Employee volunteers give their time to support people and communities who need us most. In 2024, more than 50% of our workforce volunteered, our highest participation to date. #BofAVolunteers